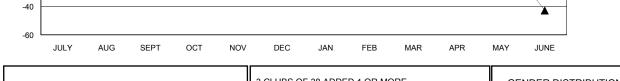

## LOCATION NEW ZEALAND

GMT CA

|               | Club          | s         |               | Members               |                           |                         |                                                    |  |
|---------------|---------------|-----------|---------------|-----------------------|---------------------------|-------------------------|----------------------------------------------------|--|
|               | RESULTS FOR   | 2018-2019 |               | RESULTS FOR 2018-2019 |                           |                         |                                                    |  |
| QUARTER       | NEW CLUB GOAL | NEW CLUBS | DROPPED CLUBS | QUARTER               | MEMBER GROWTH NET<br>GOAL | MEMBER GROWTH<br>ACTUAL | DROPPED<br>MEMBERS ACTUAL<br>(including transfers) |  |
| JULY/AUG/SEPT | 1             | 0         | 1             | JULY/AUG/SEPT         | 28                        | 9                       | 7                                                  |  |
| OCT/NOV/DEC   | 0             | 0         | 0             | OCT/NOV/DEC           | 10                        | 0                       | 0                                                  |  |
| JAN/FEB/MAR   | 1             | 0         | 0             | JAN/FEB/MAR           | 30                        | 0                       | 0                                                  |  |
| APR/MAY/JUNE  | 0             | 0         | 0             | APR/MAY/JUNE          | -5                        | 0                       | 0                                                  |  |