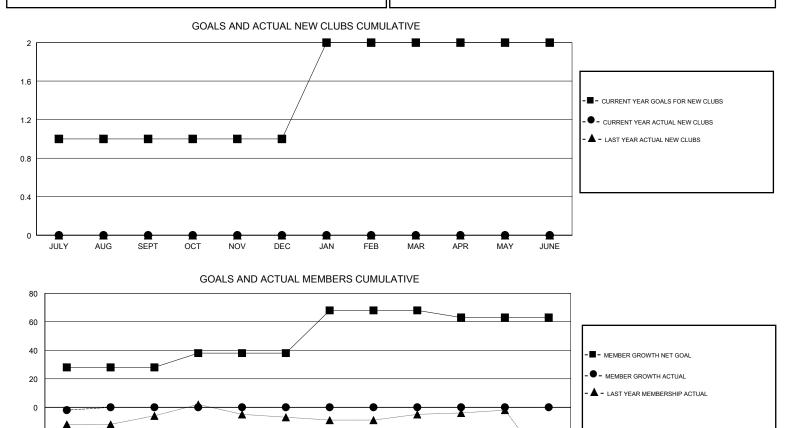

## LOCATION NEW ZEALAND

GMT CA

|               | Club          | s         |               | Members               |                           |                         |                                                    |  |
|---------------|---------------|-----------|---------------|-----------------------|---------------------------|-------------------------|----------------------------------------------------|--|
|               | RESULTS FOR   | 2018-2019 |               | RESULTS FOR 2018-2019 |                           |                         |                                                    |  |
| QUARTER       | NEW CLUB GOAL | NEW CLUBS | DROPPED CLUBS | QUARTER               | MEMBER GROWTH NET<br>GOAL | MEMBER GROWTH<br>ACTUAL | DROPPED<br>MEMBERS ACTUAL<br>(including transfers) |  |
| JULY/AUG/SEPT | 1             | 0         | 1             | JULY/AUG/SEPT         | 28                        | 9                       | 7                                                  |  |
| OCT/NOV/DEC   | 0             | 0         | 0             | OCT/NOV/DEC           | 10                        | 0                       | 0                                                  |  |
| JAN/FEB/MAR   | 1             | 0         | 0             | JAN/FEB/MAR           | 30                        | 0                       | 0                                                  |  |
| APR/MAY/JUNE  | 0             | 0         | 0             | APR/MAY/JUNE          | -5                        | 0                       | 0                                                  |  |